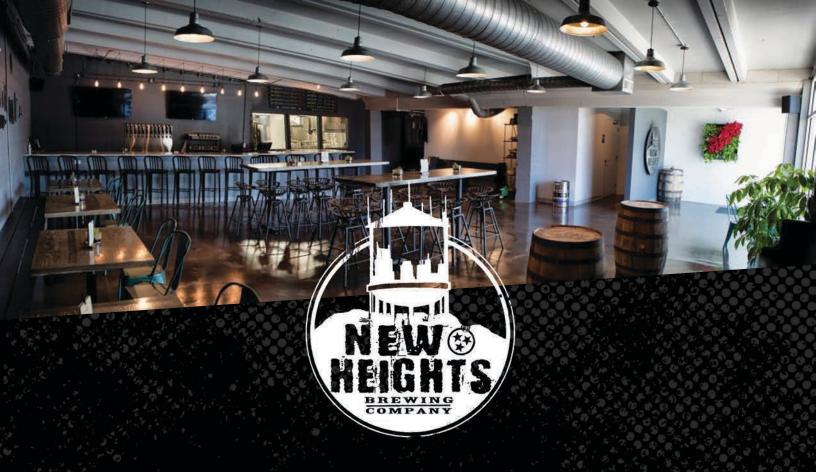

## Are you looking for an Industrial Event Space within your budget?

Located within a mile of all downtown attractions including Bridgestone Arena, Nissan Stadium, and the Music City Center, New Heights Brewing Company reserves private or non-private parties.

Your guests can enjoy private tours or 'Meet the Brewer' sessions. Whether it's an Office Party, Wedding Reception, Birthday or just a reason to get together, we are ready to host your event!